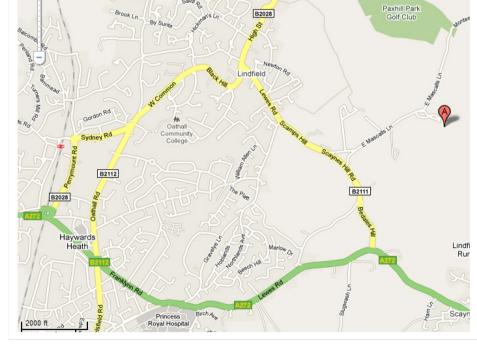

## **Course Location - Lindfield**

Most of our Survival Weekends and some other courses are held in private woodlands belonging to Great Walstead School, East Mascalls Lane, Lindfield, West Sussex, RH16 2QL

Here is a web link to the google map of the location:

http://tinyurl.com/ 5pro5s

Please park in the school car park in front of reception, and await the instructor.

The school ask us to please not arrive before 18.30.