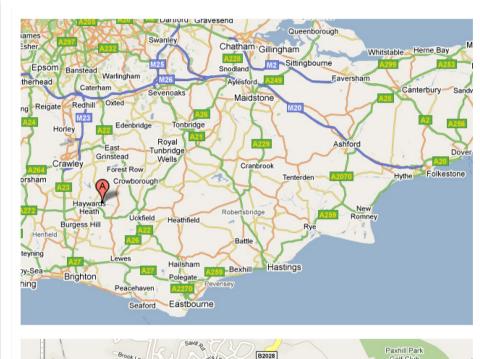

## **Course Location - Lindfield**

Most of our Survival Weekends and some other courses are held in private woodlands belonging to Great Walstead School, East Mascalls Lane, Lindfield, West Sussex, RH16 2QL

Here is a web link to the google map of the location:

http://tinyurl.com/ 5pro5s

Please park in the school car park in front of reception, and await the instructor.

The school ask us to please not arrive before 18.30.