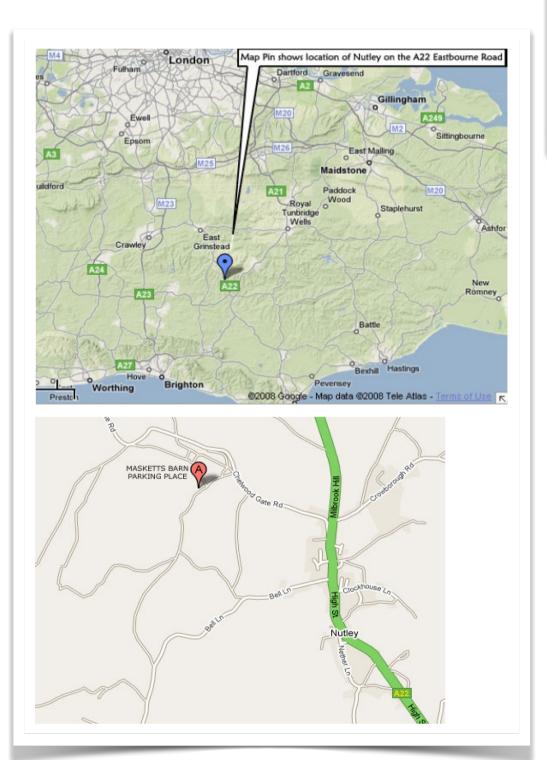

## **Course Location - Nutley**

Many of our courses are run in private woodlands bordering the Ashdown Forest, near Nutley, East Sussex.

Dundee
Edinburgh
Glasgow

United
Kingdom

Isle of Man
Leeds

Dublin
Manchester
Liverpool

ENGLAND
Cambridge
WALES
Orford
Cardff

Diphnouth
Cardff

Plymouth
Charmel

The address for the meeting point is Masketts, Nutley Uckfield TN22 3HD.

Once you have turned off the Chelwood Gate Road at the drive for Masketts Manor, follow the signs for Masketts Barn until you get to a fork with Masketts Barn to the right and Masketts Manor to the left.

Please park at this junction at the side of the track and wait quietly by the car until the instructor arrives.

Here is the URL to a Google Map of the meeting point:

http://tinyurl.com/bqzw8l

If you have any problems finding us, or are delayed, please call the instructor on 07709 031715.